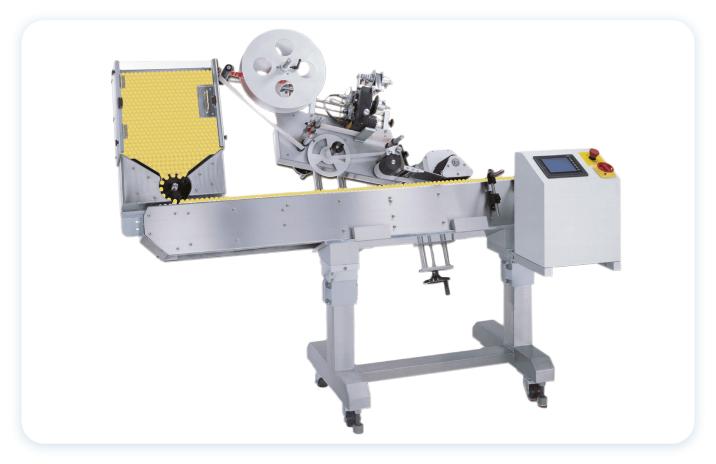

#### **FEATURES:**

- Industrial automatic labeling machine
- Automatic Labeling Start Up Function
- Touch-Screen Control System
- 30 Lots Cross Memory Module
- Labeling speed synchronization adjustment
- Accurate labeling result
- Structure made from S304 stainless steel and hardened anodized aluminum
- Designed for cylindrical containers

ADR offers a diverse range of high-quality labeling machines tailored to meet global companies' specific needs. Among them, the LAB8521 labeler excels at precisely applying horizontal labels to slim, non-freestanding cylindrical products like pens, test tubes, syringes, and lipstick. It's known for its speed, flexibility, and reliability. This purpose-built machine utilizes an angled roller conveyor for accurate labeling, making setup and transitions

Constructed to meet Good Manufacturing Practices (GMP) standards, the LAB8521 is built from durable materials, ensuring long-lasting performance in challenging environments.

straightforward with built-in operational instructions

and user-friendly hand wheels.